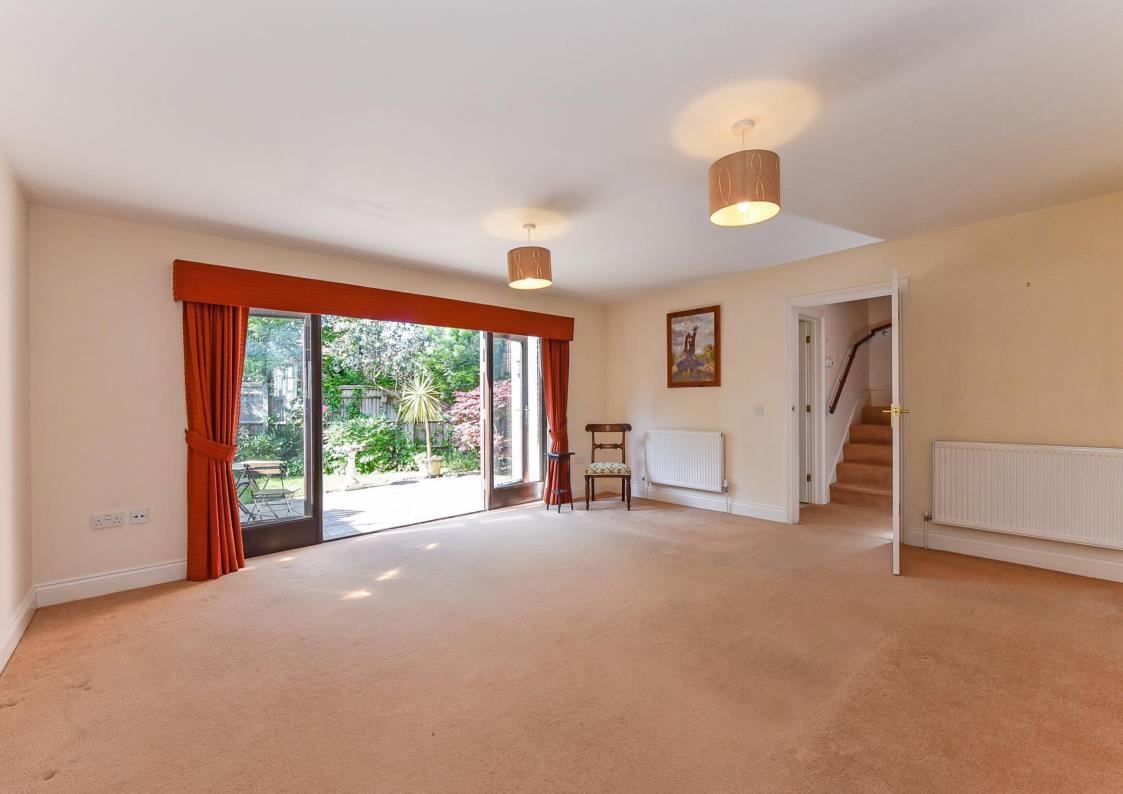

The Accommodation comprises: Entrance Hall, Cloakroom, Spacious Sitting Room, Kitchen/Breakfast Room, First Floor: Three Bedrooms, The Principal bedroom having an En-suite, Bathroom. This property benefits from gas central heating, double glazed windows, charming courtyard Style Garden with terrace and lawn. To the front there is parking for Two cars.

### Ground Floor

- Entrance Hall
- Cloakroom
- Sitting Room
- Kitchen/Breakfast Room