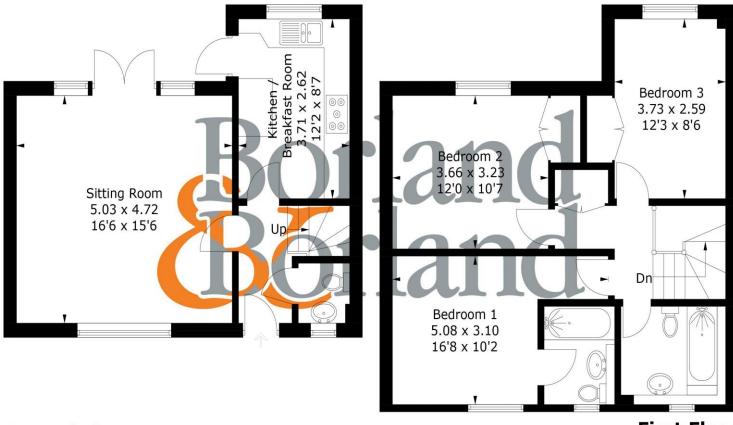

### 4A, Kings Terrace, PO10 7AA

Approximate Gross Internal Area = 96.2 sq m / 1035 sq ft

**Directions** SAT NAV: PO10 7AA

**Ground Floor** 

**First Floor** 

#### PRODUCED FOR BORLAND & BORLAND ESTATE AGENTS

Whilst every attempt has been made to ensure the accuracy of the floorplan, measurements of doors, windows and rooms are approximate.

These plans are for representation purposes only as defined by RICS Code of Measuring Practice and used as such by any prospective purchaser. (ID971736)