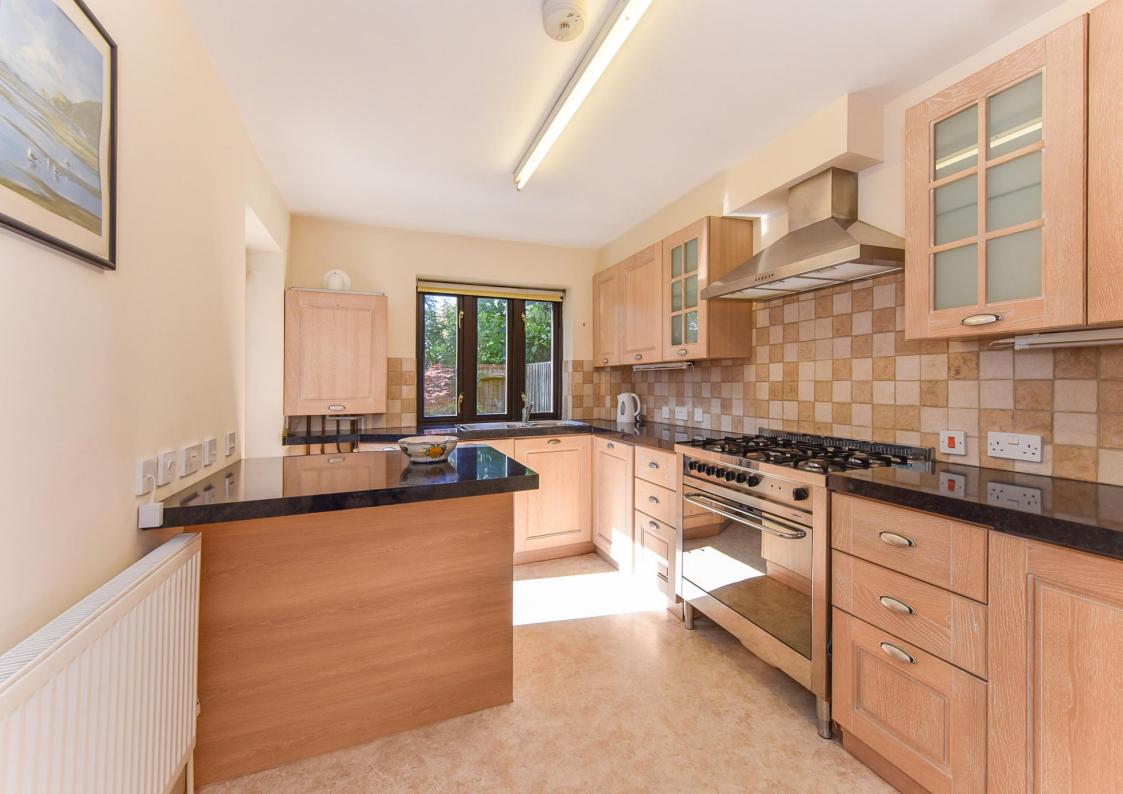

The Accommodation comprises: Entrance Hall, Cloakroom, Spacious Sitting Room, Kitchen/Breakfast Room, First Floor: Three Bedrooms, The Principal bedroom having an En-suite, Bathroom. This property benefits from gas central heating, double glazed windows, charming courtyard Style Garden with terrace and lawn. To the front there is parking for Two cars.

### Ground Floor

- Entrance Hall
- Cloakroom
- Sitting Room
- Kitchen/Breakfast Room