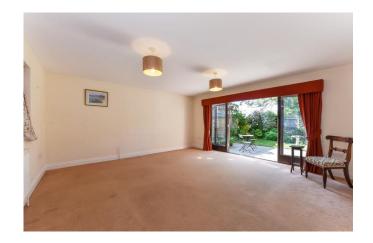

The Accommodation comprises: Entrance Hall, Cloakroom, Spacious Sitting Room, Kitchen/Breakfast Room, First Floor: Three Bedrooms, The Principal bedroom having an En-suite, Bathroom. This property benefits from gas central heating, double glazed windows, charming courtyard Style Garden with terrace and lawn. To the front there is parking for Two cars.

### Ground Floor

- Entrance Hall
- Cloakroom
- Sitting Room
- Kitchen/Breakfast Room