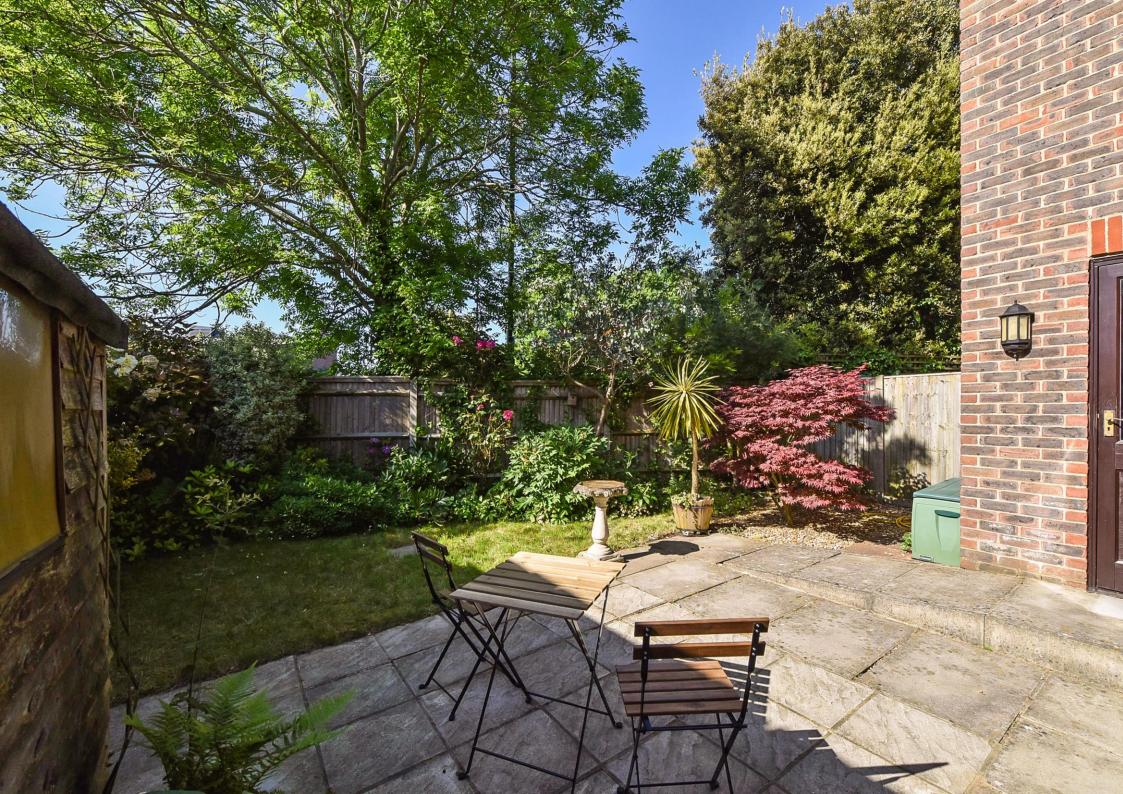

The Accommodation comprises: Entrance Hall, Cloakroom, Spacious Sitting Room, Kitchen/Breakfast Room, First Floor: Three Bedrooms, The Principal bedroom having an En-suite, Bathroom. This property benefits from gas central heating, double glazed windows, charming courtyard Style Garden with terrace and lawn. To the front there is parking for Two cars.

#### External

- Parking for Two cars
- Side access to private enclosed rear Garden.

EPC Rating: C