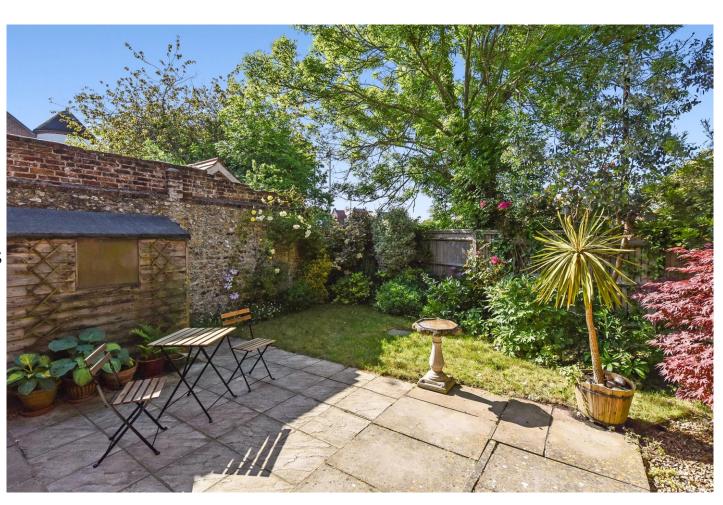

The Accommodation comprises: Entrance Hall, Cloakroom, Spacious Sitting Room, Kitchen/Breakfast Room, First Floor: Three Bedrooms, The Principal bedroom having an En-suite, Bathroom. This property benefits from gas central heating, double glazed windows, charming courtyard Style Garden with terrace and lawn. To the front there is parking for Two cars.

#### External

- Parking for Two cars
- Side access to private enclosed rear Garden.

EPC Rating: C